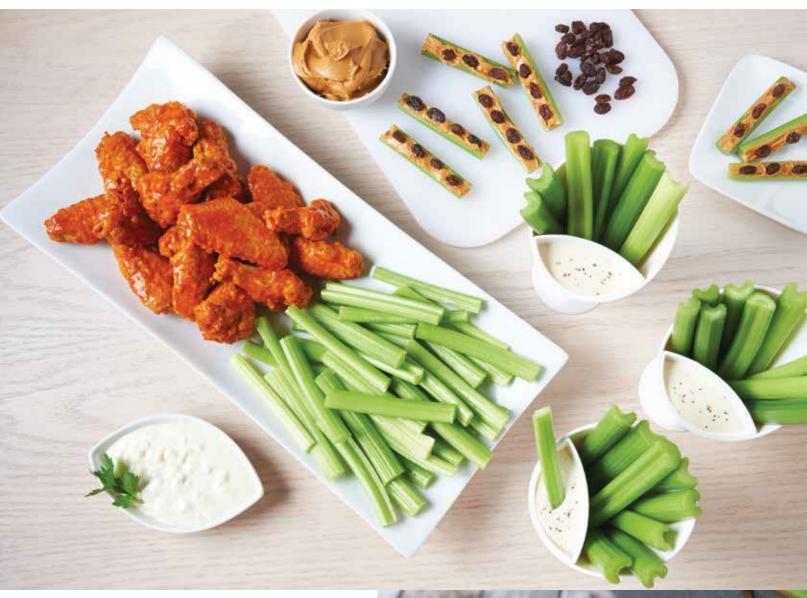

## Celery on the Menu

Dandy® Fresh-Cut Celery is an essential ingredient for any foodservice operation. We know the foodservice industry is under increasing pressure related to labor. We also know diners are interested in menu offerings that meet their needs for comfort and convenience as well as health and wellness. Dandy® Fresh-Cut Celery provides a range of labor-saving options for adding naturally sweeter, crispier varieties of celery to any menu. From hearts and sticks to sliced and diced celery we have the perfect option for your foodservice operation. Whether you want to offer pre-packed celery snacks, or you want cleaned, trimmed, ready-to-use celery for culinary application, we're here to provide premium quality and on-trend inspiration. Dandy® Fresh-Cut Celery provides "Cuts for Every Cuisine" that can enhance your menu and marketability.

### STICKS SMALL

- Brown-butter braised celery with fresh bay leaves
- Creamy celery and leek gratin with crunchy Parmesan bread crumbs
- Apple cider-roasted celery with tarragon (serve with roast pork loin)
- Baked cod with tomato-braised celery and parsley

#### STICKS TALL

- Dill & black pepper celery "pickles" (Bloody Mary's, relish trays)
- Celery, apple and endive slaw with toasted walnuts
- Stir-fried celery with sesame oil, chiles and crispy garlic chips
- Celery, shrimp and scallion fritto misto with remoulade aioli

### SLICED & DICED

- Black truffle-scented celery risotto with seared scallops (or morel mushrooms for vegetarian option)
- Fried cauliflower "rice" with celery. chervil and a poached egg
- Buffalo-chicken salad with celery, romaine and blue cheese dressing
- Pan-seared halibut with celery, fennel, Meyer lemon and caper relish