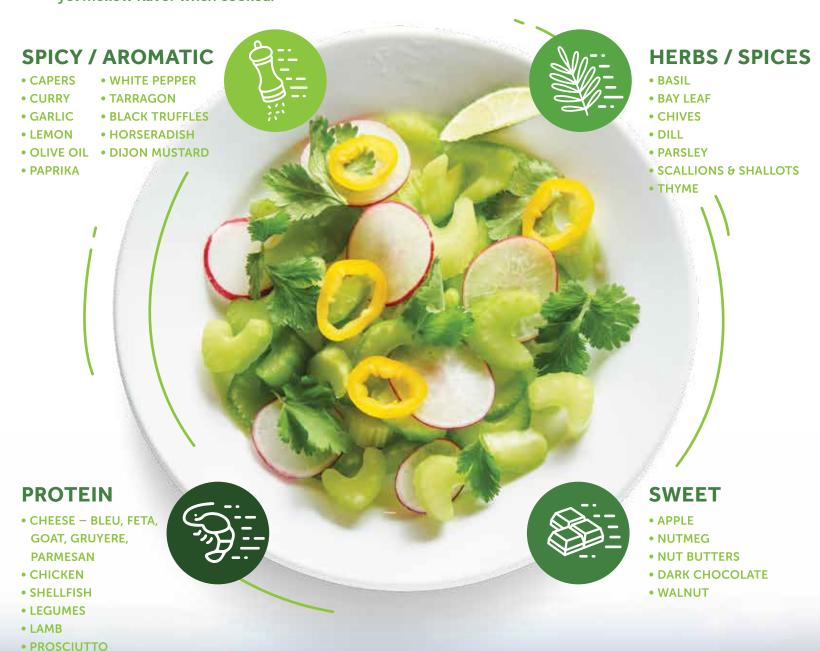

### **Celery Provides More Than Great Flavor**

- Celery is a low-calorie food.
- Celery is a low-sodium food.
- Celery is a rich source of vitamin C.
- Celery is a good source of vitamin A and folate.
- Celery is an excellent source of vitamin K.