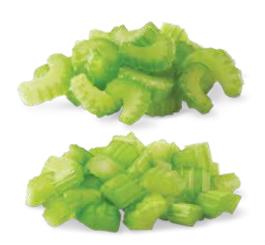

# Celery Sticks Small

Celery is a staple in professional kitchens around the world, adding a crunch when raw and a distinct yet mellow flavor to recipes.

## Celery Sticks Small

#### FEATURES & BENEFITS

- Available year-round
- Grown with sweeter flavor, greener color, less strings, and longer shelf life
- 100% useable product
- Reduces labor, waste and storage
- Arrives washed and ready to use